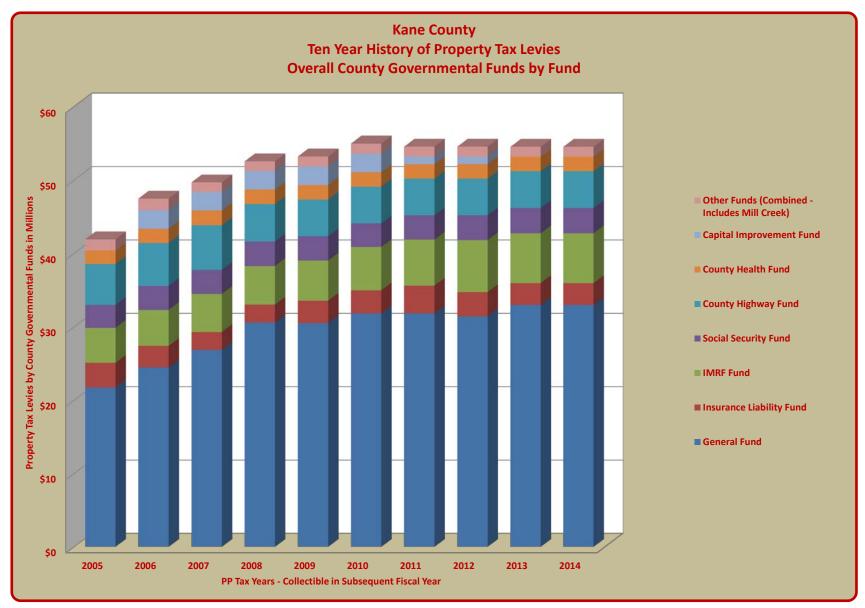

## TERRY HUNT, KANE COUNTY AUDITOR KANE COUNTY AUDITOR'S QUARTERLY FINANCIAL REPORT TEN YEAR HISTORY OF PROPERTY TAX LEVIES FOR COUNTY GOVERNMENTAL FUNDS BY FUND REVENUES RELATED TO FISCAL YEARS 2006 - 2015