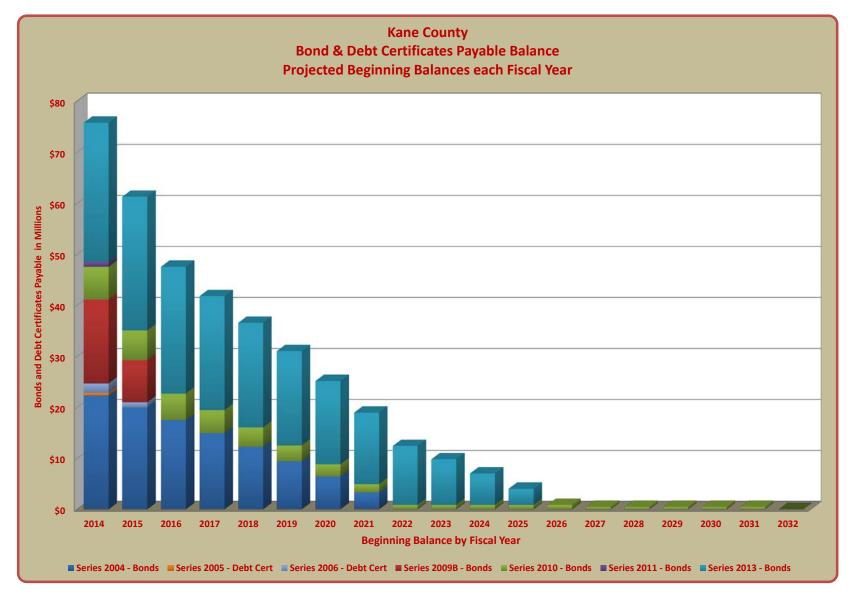

| 0               | 0              | 8,470,000      | 2,457,000  | 16,365,000    | 1,567,425 | 0         |
| Debt Certificates                                       |                 |                |                |            |               |           |           |
| Series 2006 - Debt Certificates                         | 0               | 0              | 0              | 0          | 0             | 0         | 0         |
| Total G.O. Bonds and Debt Certificates Payable          | \$<br>0         | 0              | 22,365,000     | 5,751,308  | 25,240,000    | 2,454,094 | 0         |



## TERRY HUNT, KANE COUNTY AUDITOR KANE COUNTY AUDITOR'S QUARTERLY FINANCIAL REPORT PROJECTED BOND AND DEBT CERTIFICATES PAYABLE THROUGH RETIREMENT OF CURRENTLY EXISTING DEBT





#### KANE COUNTY AUDITOR'S QUARTERLY FINANCIAL REPORT

#### SUMMARY STATEMENT OF REVENUES, EXPENDITURES AND CHANGES IN COUNTYWIDE FUNDS

#### INTERIM DRAFT FISCAL YEAR ENDED NOVEMBER 30, 2015

|                                                   |    | Governmental Funds |              | Proprietary Funds |              | <b>Total Countywide Funds</b> |              |
|---------------------------------------------------|----|--------------------|--------------|-------------------|--------------|-------------------------------|--------------|
|                                                   |    | Budget             | Actual       | Budget            | Actual       | Budget                        | Actual       |
|                                                   |    | Total Fiscal