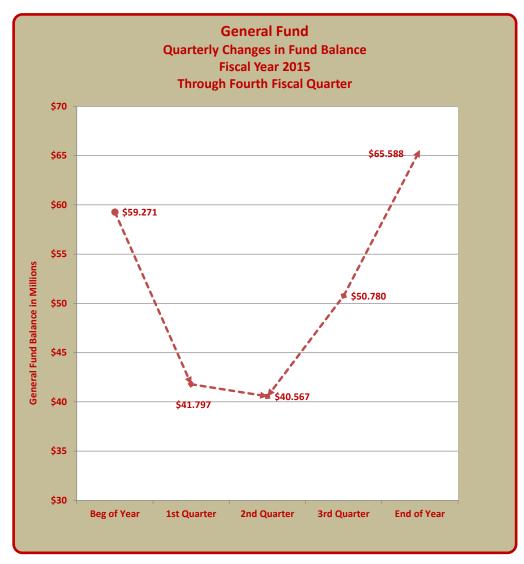

#### STATEMENT OF REVENUES, EXPENDITURES AND CHANGES IN THE GENERAL FUND

**INTERIM DRAFT FISCAL YEAR ENDED NOVEMBER 30, 2015** 

|                                                   | ſ  | General Fund       |                     |  |  |  |  |
|---------------------------------------------------|----|--------------------|---------------------|--|--|--|--|
|                                                   | ľ  | Budget             | Actual              |  |  |  |  |
|                                                   |    | Fiscal Year Totals | Year To Date Totals |  |  |  |  |
| Revenues:                                         |    |                    |                     |  |  |  |  |
| Property Taxes                                    | \$ | 33,012,567         | 32,866,991          |  |  |  |  |
| Other Taxes                                       |    | 22,630,000         | 24,865,045          |  |  |  |  |
| Licenses and Permits                              |    | 650,000            | 720,357             |  |  |  |  |
| Grants                                            |    | 618,930            | 581,317             |  |  |  |  |
| Charges for Services                              |    | 13,962,815         | 13,509,784          |  |  |  |  |
| Fines                                             |    | 2,849,875          | 3,305,038           |  |  |  |  |
| Reimbursements                                    |    | 5,795,844          | 8,066,895           |  |  |  |  |
| Interest                                          |    | 265,683            | 230,576             |  |  |  |  |
| Miscellaneous                                     |    | 208,199            | 166,137             |  |  |  |  |
| Cash on Hand                                      |    | 803,758            | 0                   |  |  |  |  |
| Total Revenues                                    | \$ | 80,797,671         | 84,312,140          |  |  |  |  |
|                                                   | _  |                    |                     |  |  |  |  |
| Expenditures and Encumbrances:                    |    |                    |                     |  |  |  |  |
| Personnel                                         | \$ | 59,805,772         | 58,077,944          |  |  |  |  |
| Contractual Services                              |    | 10,308,307         | 10,398,728          |  |  |  |  |
| Commodities                                       |    | 5,379,488          | 5,118,471           |  |  |  |  |
| Capital                                           |    | 382,500            | 140,691             |  |  |  |  |
| Debt Service - Principal                          |    | 1,005,000          | 1,005,000           |  |  |  |  |
| Debt Service - Interest                           |    | 21,357             | 21,356              |  |  |  |  |
| Debt Service - Requirement                        |    | 0                  | 0                   |  |  |  |  |
| Contingency and Other                             |    | 734,909            | 0                   |  |  |  |  |
| Total Expenditures and Encumbrances               | \$ | 77,637,333         | 74,762,190          |  |  |  |  |
| Excess (Deficiency) of Revenues Over Expenditures | \$ | 3,160,338          | 9,549,950           |  |  |  |  |
|                                                   |    |                    |                     |  |  |  |  |
| Other Financing Sources (Uses):                   |    |                    |                     |  |  |  |  |
| Issuance of Bonds                                 | \$ | 0                  | 0                   |  |  |  |  |
| Premium on Bonds Sold                             |    | 0                  | 0                   |  |  |  |  |
| Transfers In                                      |    | 3,240,573          | 3,167,417           |  |  |  |  |
| Transfers Out                                     |    | 6,400,911          | 6,400,911           |  |  |  |  |
| Total Other Financing Sources (Uses)              | \$ | (3,160,338)        | (3,233,494)         |  |  |  |  |
| •                                                 | _  |                    |                     |  |  |  |  |
| Less Encumbrances included above:                 |    |                    |                     |  |  |  |  |
| Contractual Services                              | \$ |                    | 0                   |  |  |  |  |
| Commodities                                       |    |                    | 0                   |  |  |  |  |
| Capital                                           |    |                    | 0                   |  |  |  |  |
| Contingency and Other                             |    |                    | 0                   |  |  |  |  |
| Total Encumbrances included above                 |    |                    | 0                   |  |  |  |  |
| Net Change in Fund Balance                        | \$ | 0                  | 6,316,456           |  |  |  |  |
| Fund Balance, Beginning of Year                   | \$ |                    | 59,271,225          |  |  |  |  |
| ,                                                 |    |                    | , ,===              |  |  |  |  |
| Fund Balance, End of Quarter                      | \$ |                    | 65,587,681          |  |  |  |  |
| Fund Balance, End of Quarter                      | \$ |                    | 65,587,681          |  |  |  |  |