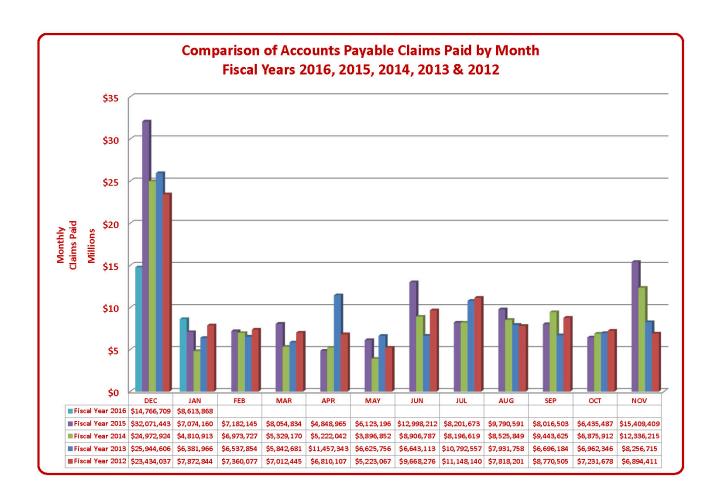

#### **Accounts Payable Claims Paid Report**

1,424 invoices were processed in January 2016 which resulted in payments of \$8,613,868.
 The detailed report is available on the County Auditor's section of the Kane County website at

http://www.kanecountyauditor.com/Documents/Monthly%20Claims%20Paid%20Reports/January%202016.pdf

That same information, in a user friendly format, is available on the **Kane County OpenGov** platform. Click on the link below to see the online checkbook for January 2016.

https://kanecountyil.opengov.com/data#/1401/query=E1AF42E74DE40053B37761D2E5D6B4F8&isVisible=0&breakdown=department&showBy=\_sum&graphType=bar

The following chart illustrates the comparison between accounts payable claims paid by month for fiscal years 2015, 2014, 2013 and 2012.