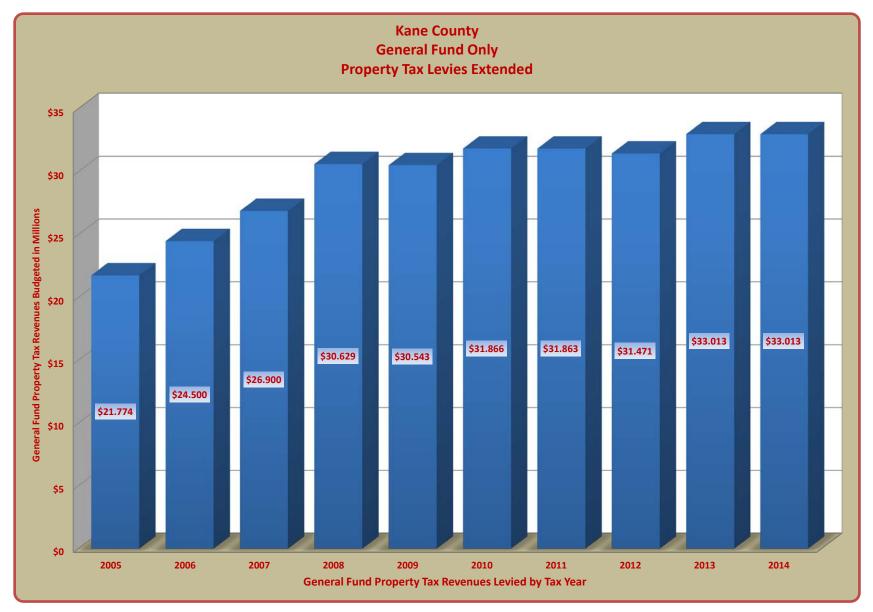

## TERRY HUNT, KANE COUNTY AUDITOR KANE COUNTY AUDITOR'S QUARTERLY FINANCIAL REPORT TEN YEAR HISTORY OF PROPERTY TAX LEVIES EXTENDED FOR FOR GENERAL FUND ONLY REVENUES RELATED TO FISCAL YEARS 2006 - 2015