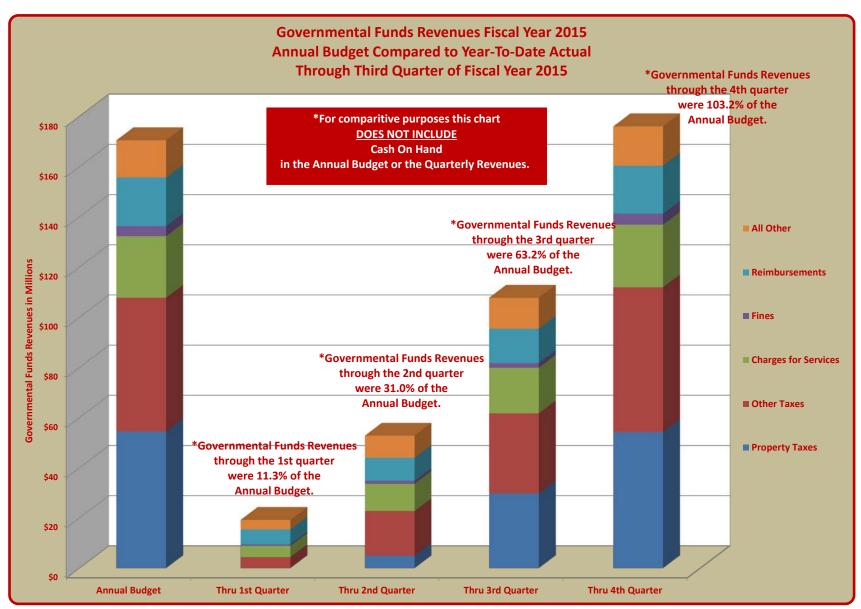

### TERRY HUNT, KANE COUNTY AUDITOR KANE COUNTY AUDITOR'S QUARTERLY FINANCIAL REPORT GOVERNMENTAL FUNDS REVENUES FISCAL YEAR 2015

#### ANNUAL BUDGET COMPARED TO YEAR-TO-DATE ACTUAL THROUGH FOURTH QUARTER OF FISCAL YEAR 2015