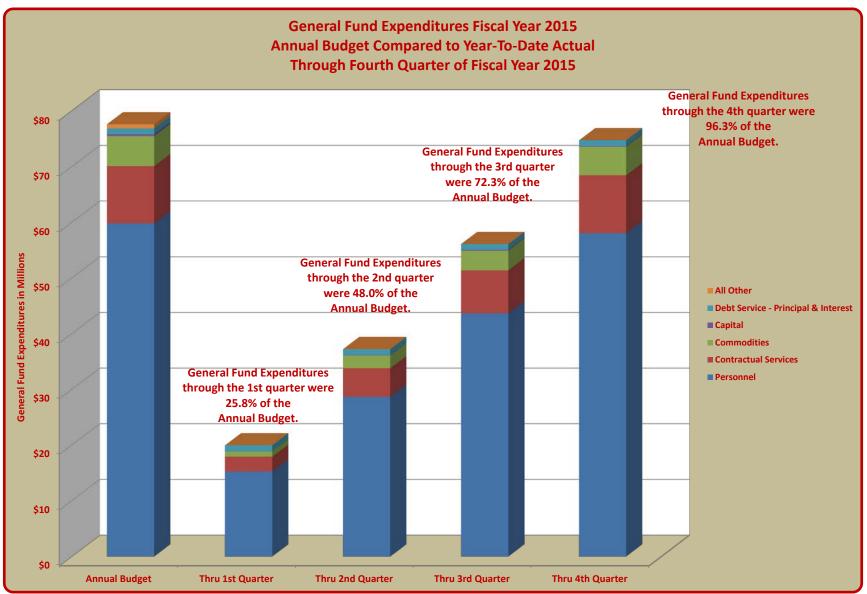

#### KANE COUNTY AUDITOR'S QUARTERLY FINANCIAL REPORT GENERAL FUND EXPENDITURES FISCAL YEAR 2015

#### ANNUAL BUDGET COMPARED TO YEAR-TO-DATE ACTUAL THROUGH FOURTH QUARTER OF FISCAL YEAR 2015