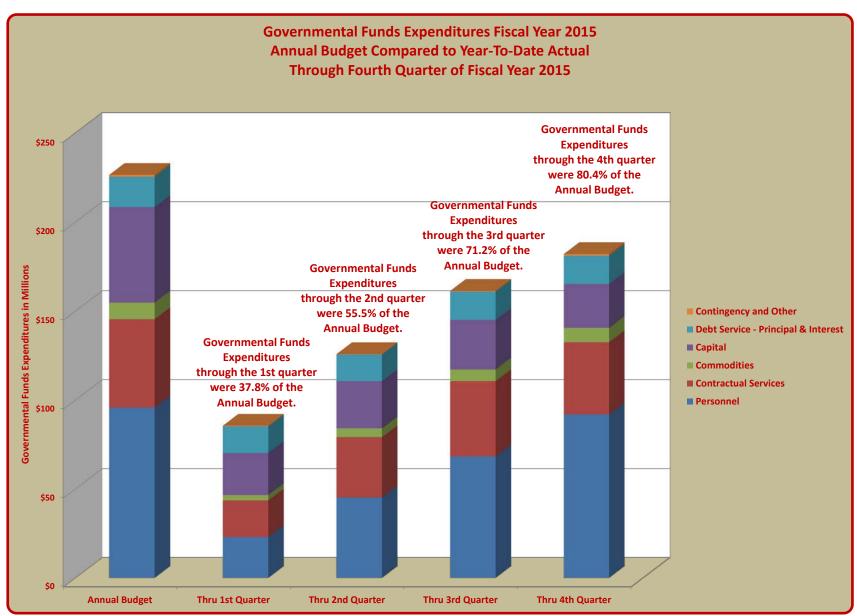

### TERRY HUNT, KANE COUNTY AUDITOR KANE COUNTY AUDITOR'S QUARTERLY FINANCIAL REPORT GOVERNMENTAL FUNDS EXPENDITURES FISCAL YEAR 2015

#### ANNUAL BUDGET COMPARED TO YEAR-TO-DATE ACTUAL THROUGH FOURTH QUARTER OF FISCAL YEAR 2015