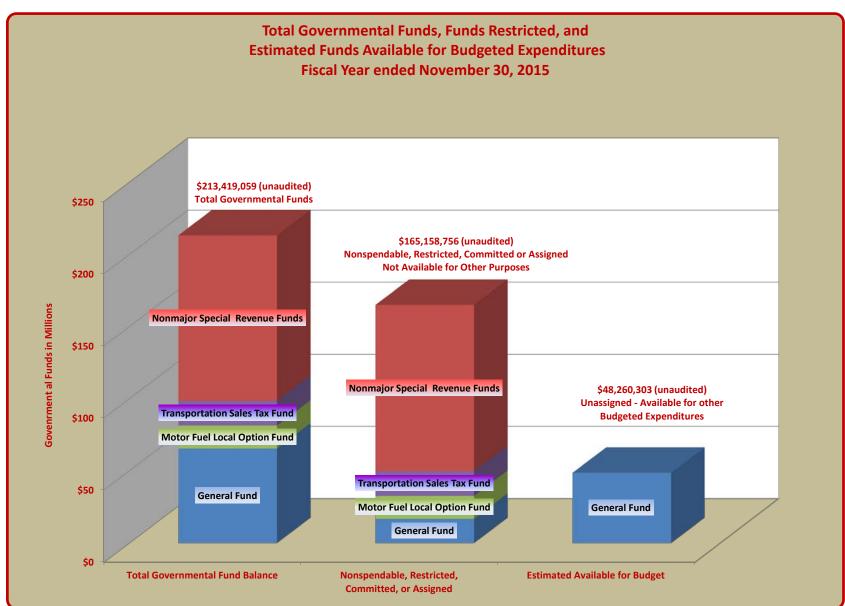

# TERRY HUNT, KANE COUNTY AUDITOR KANE COUNTY AUDITOR'S QUARTERLY FINANCIAL REPORT COMPARISONS OF GOVERNMENTAL FUNDS OVERALL, RESTRICTED AND AVAILABLE INTERIM DRAFT FOR FISCAL YEAR ENDED NOVEMBER 30, 2015 SUBJECT TO FINAL BUDGET AND YEAR END AUDIT ADJUSTMENTS