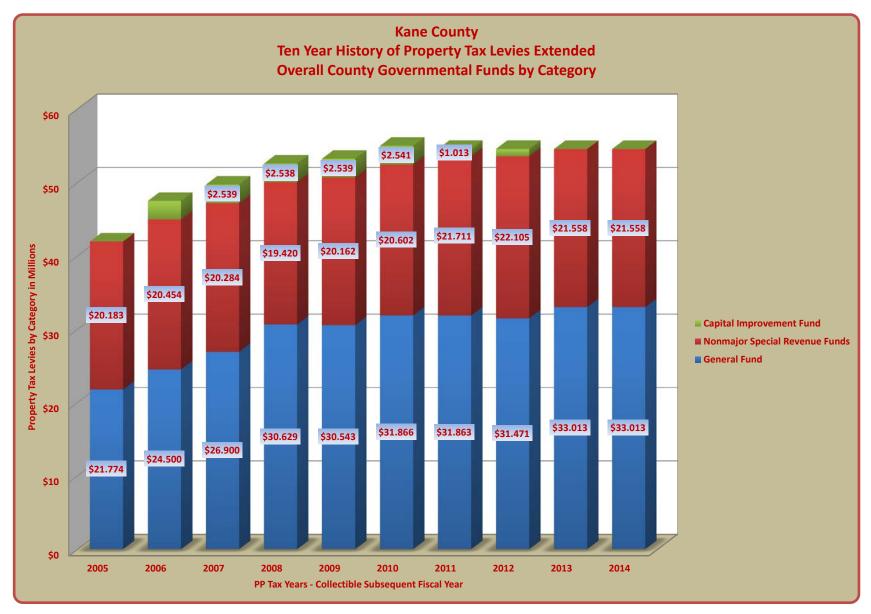

## TERRY HUNT, KANE COUNTY AUDITOR KANE COUNTY AUDITOR'S QUARTERLY FINANCIAL REPORT TEN YEAR HISTORY OF PROPERTY TAX LEVIES EXTENDED FOR COUNTY GOVERNMENTAL FUNDS BY FUND CATEGORY REVENUES RELATED TO FISCAL YEARS 2006 - 2015