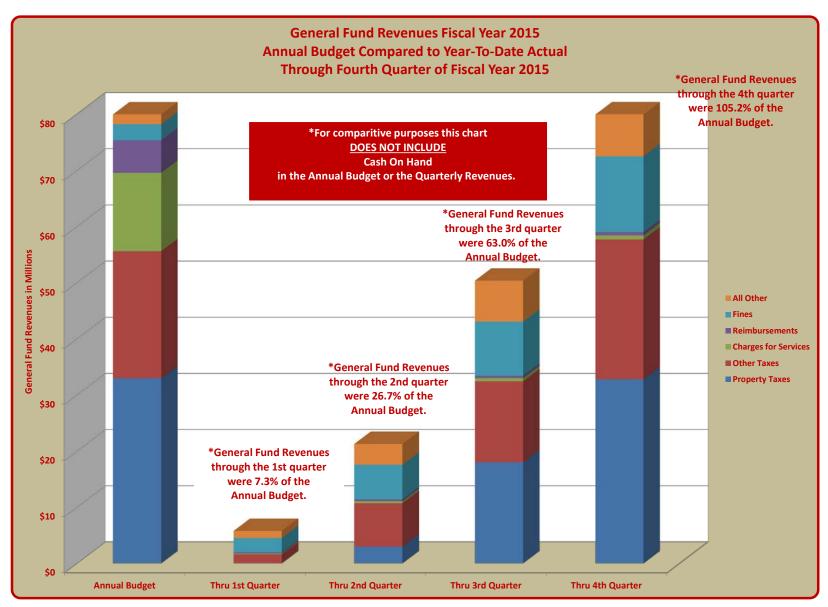

### TERRY HUNT, KANE COUNTY AUDITOR KANE COUNTY AUDITOR'S QUARTERLY FINANCIAL REPORT GENERAL FUND REVENUES FISCAL YEAR 2015

#### ANNUAL BUDGET COMPARED TO YEAR-TO-DATE ACTUAL THROUGH FOURTH QUARTER OF FISCAL YEAR 2015